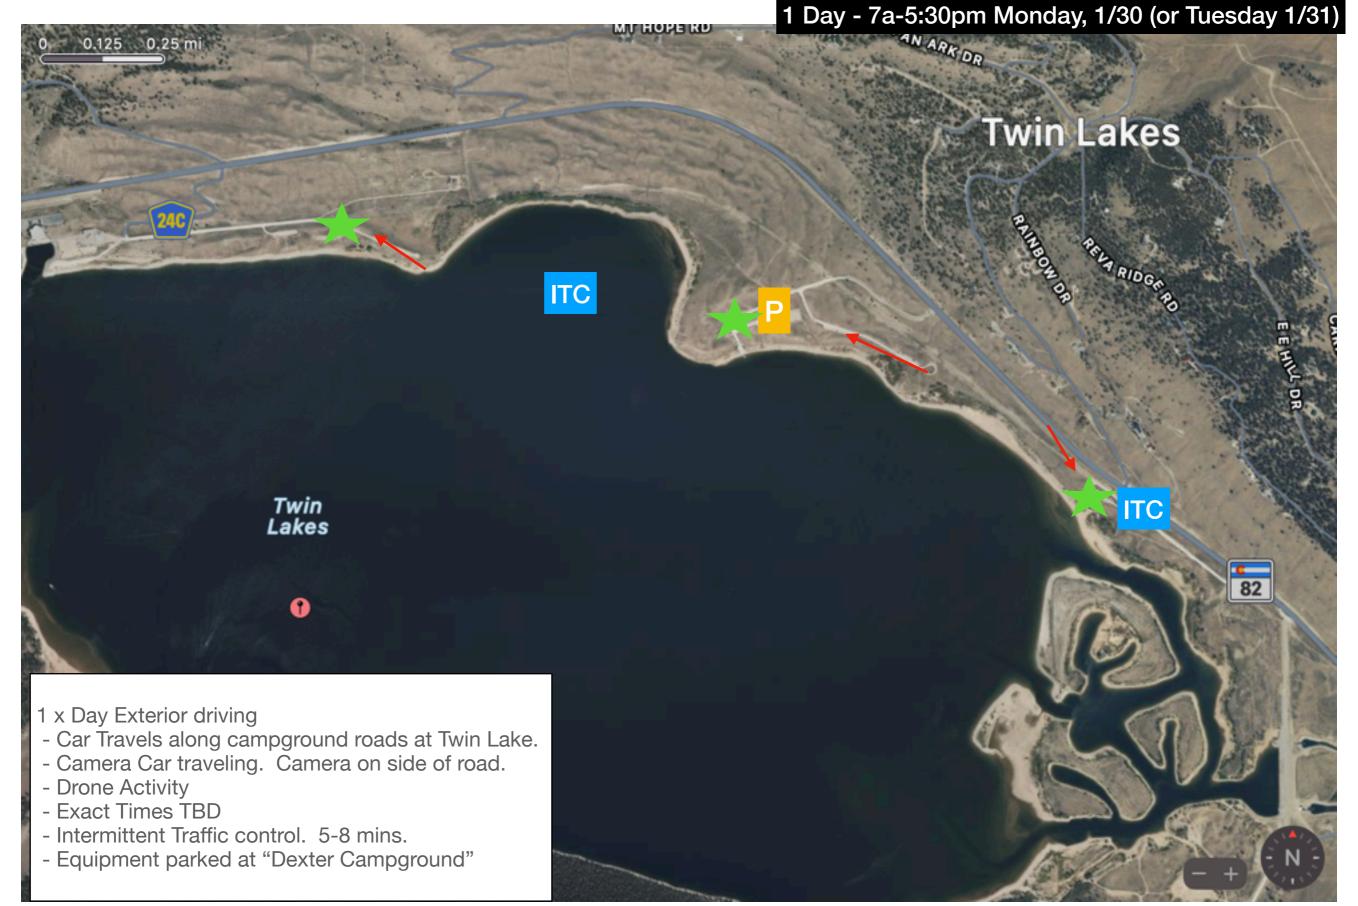

# TWIN LAKES CO Lake Access Roads - Pt 2



# OFFICE OF THE SECRETARY OF STATE OF THE STATE OF COLORADO

## CERTIFICATE OF FACT OF GOOD STANDING

I, Jena Griswold, as the Secretary of State of the State of Colorado, hereby certify that, according to the records of this office.

Piggy Duster, LLC

is a

#### Limited Liability Company

formed or registered on 09/30/2020 under the law of Colorado, has complied with all applicable requirements of this office, and is in good standing with this office. This entity has been assigned entity identification number 20201854152.

This certificate reflects facts established or disclosed by documents delivered to this office on paper through 05/27/2022 that have been posted, and by documents delivered to this office electronically through 06/01/2022 @ 15:22:10.

I have affixed hereto the Great